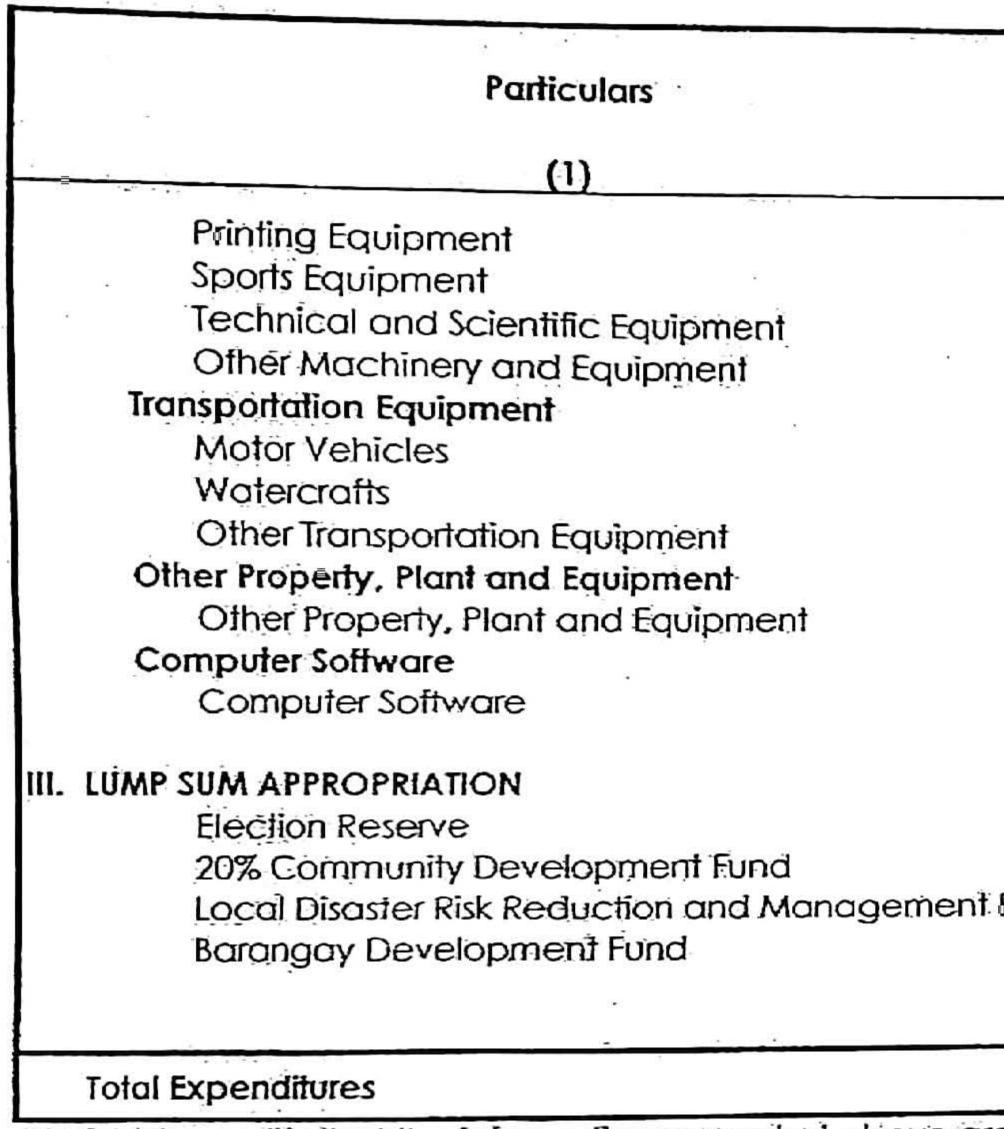

| 208,055.50        |                   |                  |                               | 000 700         |
| Military, Police and Security Equipment           |                                                                     |                | 92,568,402.20     |                   | 175,001,002.00   |                               | a <b>≢</b> 3    |
| Medical Equipment                                 |                                                                     | 1              | Y .               |                   | 1.<br>1.1        |                               |                 |

# BUDGET OF EXPENDITURES AND SOURCES OF FINANCING QUEZON CITY

.

.

.

Χ.

.

.

.

5

# Page 5 of 6

.

t

ACCOUNTS OF A

1

# LBP Form No. 1

1.1. • # # • # • \* • \* • \* • \* •



We hereby certify that the information presented above are true and correct. We further certify that the foregoing estimated receipts are reasonably projected as collectible

OGAR T. VILLANUEVA City Government Department Head III

(City Treasurer) ¥

Approved:

MA. JOSEFINA G. BELMONTE City Mayor

|           | 5 <sup>2</sup> 10 | Dec. 2001 D1             |                                                   |                                       | ×                                                            | l                                                            | BP Form No. 1                                                |
|-----------|-------------------|--------------------------|---------------------------------------------------|---------------------------------------|-----