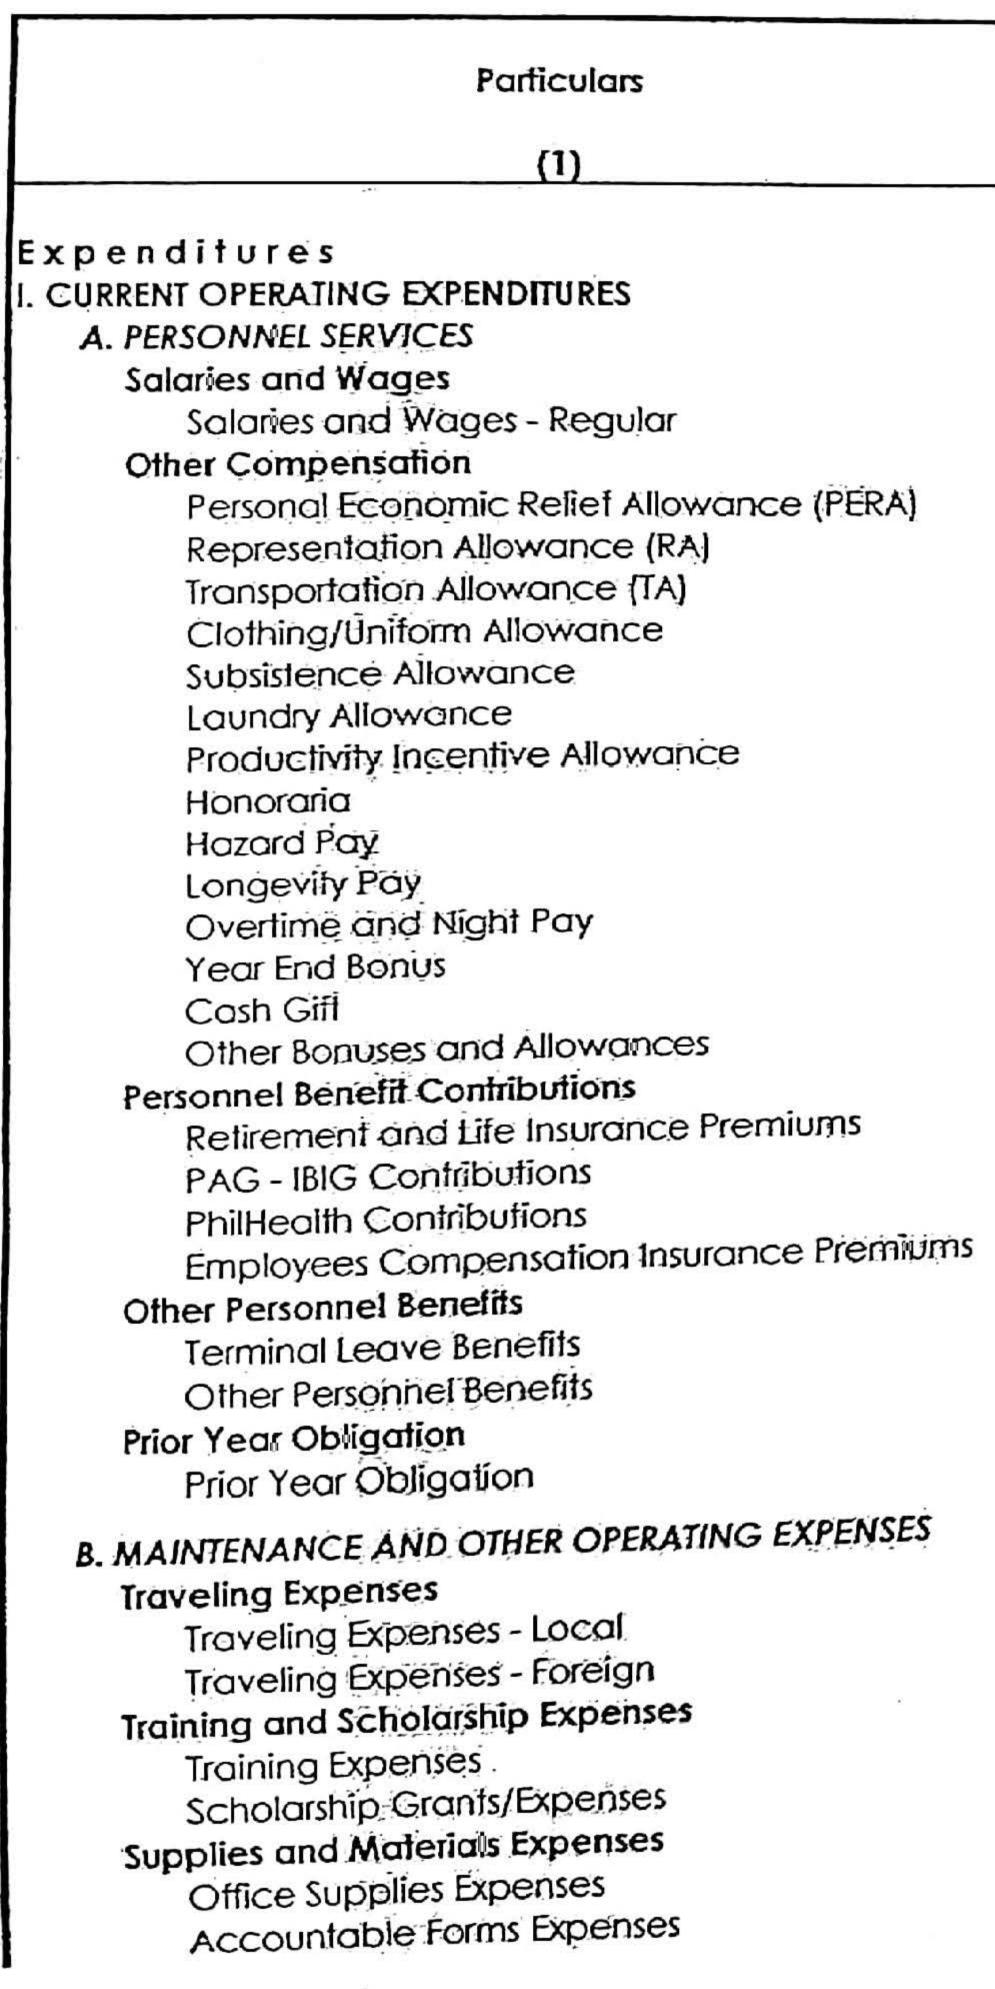

|                   |
| b. Issuance of Bonds                                              |                  |                |                    |                   |                       | _                 | -                 |
| Total Receipts from Borrowings anf Loans                          |                  |                | -                  | -                 | -                     |                   |                   |
| Total Non-Income Receipts                                         |                  |                | 30,016,707,932.03  | 18,836,107,893.37 | 9,863,892,106.63      | 28,700,000,000.00 | 30,500,000,000.00 |

PAIGO

•

**Total Receipts** 

## BUDGET OF EXPENDITURES AND SOURCES OF FINANCING QUEZON CITY

# Page 1 of 6

### LBP Form No. 1



|                |      |                | ENERAL FUND                                                                                                     | 2                  |                                       |