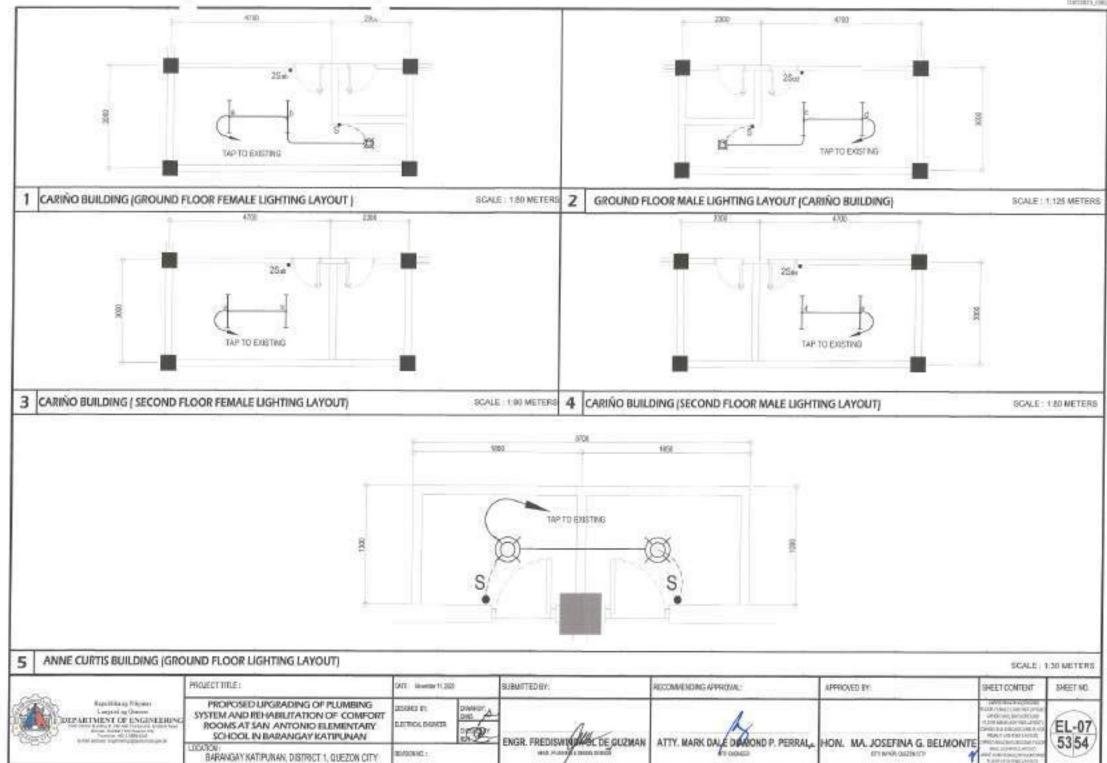

D401992\_0068

|                                                                                                                                                                                                                                                                                                                                                                                                                                                                                                                                                                                                                                                                                                                                                                                                                                                                                                                                                                                                                                                                                                                                                                                                                                                                                                                                                                                                                                                                                                                                                                                                                                                                                                                                                                                                                                                                                                                                                                                                                                                                                                                                                                                                                                                                                                                                                                                                              |                                                                                                                                                                                                                                                                                                                                                        |                                                                                                          | 1.00             |                                                                                                                                                                                                                                                                                                                                                                                                                                                                                                                                                                                                                                                                                                                                                                                                                                                                                                                                                                                                                                                                                                                                                                                                                                                                                                                                                                                                                                                                                                                                                                                                                                                                                                                                                                                                                                                                                                                                                                                                                                                                                                                                                                                                                                                                                                                                                                                                                                                                                                                                                                                                                                                                                                                                                                                                                                                                                                                                                                                                                                                                                                                                                                       |                                                                         |                                                                                                                                                                                                                                                                                                                                                                                                                                                                                                                                                                                                                                                                                                                                                                                                                                                                                                                                                                                                                                                                                                                                                                                                                                                                                                                                                                                                                                                                                                                                                                                                                                                                                                                                                                                                                                                                                                                                                                                                                                                                                                                                                                                                                                                                                                                                                                                                                                                                    | C#33611_00    |
|--------------------------------------------------------------------------------------------------------------------------------------------------------------------------------------------------------------------------------------------------------------------------------------------------------------------------------------------------------------------------------------------------------------------------------------------------------------------------------------------------------------------------------------------------------------------------------------------------------------------------------------------------------------------------------------------------------------------------------------------------------------------------------------------------------------------------------------------------------------------------------------------------------------------------------------------------------------------------------------------------------------------------------------------------------------------------------------------------------------------------------------------------------------------------------------------------------------------------------------------------------------------------------------------------------------------------------------------------------------------------------------------------------------------------------------------------------------------------------------------------------------------------------------------------------------------------------------------------------------------------------------------------------------------------------------------------------------------------------------------------------------------------------------------------------------------------------------------------------------------------------------------------------------------------------------------------------------------------------------------------------------------------------------------------------------------------------------------------------------------------------------------------------------------------------------------------------------------------------------------------------------------------------------------------------------------------------------------------------------------------------------------------------------|--------------------------------------------------------------------------------------------------------------------------------------------------------------------------------------------------------------------------------------------------------------------------------------------------------------------------------------------------------|----------------------------------------------------------------------------------------------------------|------------------|-----------------------------------------------------------------------------------------------------------------------------------------------------------------------------------------------------------------------------------------------------------------------------------------------------------------------------------------------------------------------------------------------------------------------------------------------------------------------------------------------------------------------------------------------------------------------------------------------------------------------------------------------------------------------------------------------------------------------------------------------------------------------------------------------------------------------------------------------------------------------------------------------------------------------------------------------------------------------------------------------------------------------------------------------------------------------------------------------------------------------------------------------------------------------------------------------------------------------------------------------------------------------------------------------------------------------------------------------------------------------------------------------------------------------------------------------------------------------------------------------------------------------------------------------------------------------------------------------------------------------------------------------------------------------------------------------------------------------------------------------------------------------------------------------------------------------------------------------------------------------------------------------------------------------------------------------------------------------------------------------------------------------------------------------------------------------------------------------------------------------------------------------------------------------------------------------------------------------------------------------------------------------------------------------------------------------------------------------------------------------------------------------------------------------------------------------------------------------------------------------------------------------------------------------------------------------------------------------------------------------------------------------------------------------------------------------------------------------------------------------------------------------------------------------------------------------------------------------------------------------------------------------------------------------------------------------------------------------------------------------------------------------------------------------------------------------------------------------------------------------------------------------------------------------|-------------------------------------------------------------------------|--------------------------------------------------------------------------------------------------------------------------------------------------------------------------------------------------------------------------------------------------------------------------------------------------------------------------------------------------------------------------------------------------------------------------------------------------------------------------------------------------------------------------------------------------------------------------------------------------------------------------------------------------------------------------------------------------------------------------------------------------------------------------------------------------------------------------------------------------------------------------------------------------------------------------------------------------------------------------------------------------------------------------------------------------------------------------------------------------------------------------------------------------------------------------------------------------------------------------------------------------------------------------------------------------------------------------------------------------------------------------------------------------------------------------------------------------------------------------------------------------------------------------------------------------------------------------------------------------------------------------------------------------------------------------------------------------------------------------------------------------------------------------------------------------------------------------------------------------------------------------------------------------------------------------------------------------------------------------------------------------------------------------------------------------------------------------------------------------------------------------------------------------------------------------------------------------------------------------------------------------------------------------------------------------------------------------------------------------------------------------------------------------------------------------------------------------------------------|---------------|
| <ul> <li>A. J. MORNEL PHALE MELLONG CONTROL ON ACCORDINGEN TO THE ARRAY LANSA CONTROL OF THE ARRAY DEVELOPMENT OF THE</li></ul>                                                                                                                                                                                                                                                                         | TO ADUNALDO ELDO, MAGSAVSAY<br>HLDG, AND ANNE CURTIS BLDG<br>AND COMMON CR 1<br>BIOSTITH PLAP<br>FRESSURE TANK<br>INFORMATION FRESSURE TANK |                                                                                                          |                  | TO DEWH 3 BLDG,<br>CANRED BLDG, AND<br>CONNON CR3<br>DINCRETERU<br>JODDem 3 SERDent)<br>HIDDA<br>HIDDA<br>HIDDA<br>HIDDA<br>HIDDA<br>HIDDA<br>HIDDA<br>HIDDA<br>HIDDA<br>HIDDA<br>HIDDA<br>HIDDA<br>HIDDA<br>HIDDA<br>HIDDA<br>HIDDA<br>HIDDA<br>HIDDA<br>HIDDA<br>HIDDA<br>HIDDA<br>HIDDA<br>HIDDA<br>HIDDA<br>HIDDA<br>HIDDA<br>HIDDA<br>HIDDA<br>HIDDA<br>HIDDA<br>HIDDA<br>HIDDA<br>HIDDA<br>HIDDA<br>HIDDA<br>HIDDA<br>HIDDA<br>HIDDA<br>HIDDA<br>HIDDA<br>HIDDA<br>HIDDA<br>HIDDA<br>HIDDA<br>HIDDA<br>HIDDA<br>HIDDA<br>HIDDA<br>HIDDA<br>HIDDA<br>HIDDA<br>HIDDA<br>HIDDA<br>HIDDA<br>HIDDA<br>HIDDA<br>HIDDA<br>HIDDA<br>HIDDA<br>HIDDA<br>HIDDA<br>HIDDA<br>HIDDA<br>HIDDA<br>HIDDA<br>HIDDA<br>HIDDA<br>HIDDA<br>HIDDA<br>HIDDA<br>HIDDA<br>HIDDA<br>HIDDA<br>HIDDA<br>HIDDA<br>HIDDA<br>HIDDA<br>HIDDA<br>HIDDA<br>HIDDA<br>HIDDA<br>HIDDA<br>HIDDA<br>HIDDA<br>HIDDA<br>HIDDA<br>HIDDA<br>HIDDA<br>HIDDA<br>HIDDA<br>HIDDA<br>HIDDA<br>HIDDA<br>HIDDA<br>HIDDA<br>HIDDA<br>HIDDA<br>HIDDA<br>HIDDA<br>HIDDA<br>HIDDA<br>HIDDA<br>HIDDA<br>HIDDA<br>HIDDA<br>HIDDA<br>HIDDA<br>HIDDA<br>HIDDA<br>HIDDA<br>HIDDA<br>HIDDA<br>HIDDA<br>HIDDA<br>HIDDA<br>HIDDA<br>HIDDA<br>HIDDA<br>HIDDA<br>HIDDA<br>HIDDA<br>HIDDA<br>HIDDA<br>HIDDA<br>HIDDA<br>HIDDA<br>HIDDA<br>HIDDA<br>HIDDA<br>HIDDA<br>HIDDA<br>HIDDA<br>HIDDA<br>HIDDA<br>HIDDA<br>HIDDA<br>HIDDA<br>HIDDA<br>HIDDA<br>HIDDA<br>HIDDA<br>HIDDA<br>HIDDA<br>HIDDA<br>HIDDA<br>HIDDA<br>HIDDA<br>HIDDA<br>HIDDA<br>HIDDA<br>HIDDA<br>HIDDA<br>HIDDA<br>HIDDA<br>HIDDA<br>HIDDA<br>HIDDA<br>HIDDA<br>HIDDA<br>HIDDA<br>HIDDA<br>HIDDA<br>HIDDA<br>HIDDA<br>HIDDA<br>HIDDA<br>HIDDA<br>HIDDA<br>HIDDA<br>HIDDA<br>HIDDA<br>HIDDA<br>HIDDA<br>HIDDA<br>HIDDA<br>HIDDA<br>HIDDA<br>HIDDA<br>HIDDA<br>HIDDA<br>HIDDA<br>HIDDA<br>HIDDA<br>HIDDA<br>HIDDA<br>HIDDA<br>HIDDA<br>HIDDA<br>HIDDA<br>HIDDA<br>HIDDA<br>HIDDA<br>HIDDA<br>HIDDA<br>HIDDA<br>HIDDA<br>HIDDA<br>HIDDA<br>HIDDA<br>HIDDA<br>HIDDA<br>HIDDA<br>HIDDA<br>HIDDA<br>HIDDA<br>HIDDA<br>HIDDA<br>HIDDA<br>HIDDA<br>HIDDA<br>HIDDA<br>HIDDA<br>HIDDA<br>HIDDA<br>HIDDA<br>HIDDA<br>HIDDA<br>HIDDA<br>HIDDA<br>HIDDA<br>HIDDA<br>HIDDA<br>HIDDA<br>HIDDA<br>HIDDA<br>HIDDA<br>HIDDA<br>HIDDA<br>HIDDA<br>HIDDA<br>HIDDA<br>HIDDA<br>HIDDA<br>HIDDA<br>HIDDA<br>HIDDA<br>HIDDA<br>HIDDA<br>HIDDA<br>HIDDA<br>HIDDA<br>HIDDA<br>HIDDA<br>HIDDA<br>HIDDA<br>HIDDA<br>HIDDA<br>HIDDA<br>HIDDA<br>HIDDA<br>HIDDA<br>HIDDA<br>HIDDA<br>HIDDA<br>HIDDA<br>HIDDA<br>HIDDA<br>HIDDA<br>HIDDA<br>HIDDA<br>HIDDA<br>HIDDA<br>HIDDA<br>HIDDA<br>HIDDA<br>HIDDA<br>HIDDA<br>HIDDA<br>HIDDA<br>HIDDA<br>HIDDA<br>HIDDA<br>HIDDA<br>HIDDA<br>HIDDA<br>HIDDA<br>HIDDA<br>HIDDA<br>HIDDA<br>HIDDA<br>HIDDA<br>HIDDA<br>HIDDA<br>HIDDA<br>HIDDA<br>HIDDA<br>HIDDA<br>HIDDA<br>HIDDA<br>HIDDA<br>HIDDA<br>HIDDA<br>HIDDA<br>HIDDA<br>HIDDA<br>HIDDA<br>HIDDA<br>HIDDA<br>HIDDA<br>HIDDA<br>HIDDA<br>HIDDA<br>HIDDA<br>HIDDA<br>HIDDA<br>HIDDA<br>HIDDA<br>HIDDA<br>HIDDA<br>HIDDA<br>HIDDA<br>HIDDA<br>HIDDA<br>HIDDA<br>HIDDA<br>HIDDA<br>HIDDA<br>HIDDA<br>HIDDA<br>HIDDA<br>HIDDA<br>HIDDA<br>HIDDA<br>HIDDA<br>HIDDA<br>HIDDA<br>HIDDA<br>HIDDA<br>HIDDA |                                                                         |                                                                                                                                                                                                                                                                                                                                                                                                                                                                                                                                                                                                                                                                                                                                                                                                                                                                                                                                                                                                                                                                                                                                                                                                                                                                                                                                                                                                                                                                                                                                                                                                                                                                                                                                                                                                                                                                                                                                                                                                                                                                                                                                                                                                                                                                                                                                                                                                                                                                    |               |
| <ol> <li>KENNENDER<br/>115. ALL KLONEL FÜR ANSTORTUNGLICHNELL EINFORMEN DIS SCOPE.</li> <li>112. KEN, MARTE KUNNENDER HER SING AN DIE PROTEKTIG ONLINE DIE FÜR ANTONICIER FÜR<br/>113. SCARE HUTTE MART BEITREICHEL FÜR SING AN FÜR HITTER VERBEN. DIE FÜR ANTONICIERTEN<br/>NALL BEITREICHEL BEITREICHEL FÜR SING AN FÜR HITTER TERBEN. DIE FÜR SINGER<br/>ANDEREN SING IN EINFALLER FÜR CLARE UTTE LINNER TERBEN. DIE FÜR SINGE SINGE SINGE<br/>ANDEREN SINGE IN EINFALLER FÜR CLARE UTTE LINNER TERBEN. DIE FÜR SINGE SINGE SINGE<br/>ANDEREN SINGE IN EINFALLER FÜR CLARE UTTE BEITREICHEN EINE FÜR SINGE IN FÜR SINGE SINGE<br/>ANDEREN SINGE IN EINFALLER FÜR CLARE UTTE BEITREICHEN EINE FÜR SINGER<br/>ANDEREN SINGE IN EINFALLER FÜR CLARE UTTE BEITREICHEN EINE FÜR SINGER<br/>ANDEREN SINGE IN EINFALLER FÜR CLARE UTTE BEITREICHEN EINE FÜR SINGER<br/>ANDER SINGER SINGE SINGER FÜR SINGER FÜR SINGER<br/>SINGER SINGER SINGER EINE SINGER FÜR SINGER<br/>SINGER SINGER SINGER FÜR SINGER FÜR SINGER FÜR SINGER<br/>SINGER SINGER SINGER SINGER FÜR SINGER<br/>SINGER SINGER SINGER SINGER FÜR SINGER FÜR SINGER<br/>SINGER SINGER SINGER SINGER SINGER<br/>SINGER SINGER SINGER<br/>SINGER SINGER<br/>SINGER SINGER SINGER<br/>SINGER SINGER SINGER<br/>SINGER SINGER<br/>SINGER<br/>SINGER SINGER<br/>SINGER<br/>SINGER<br/>SINGER<br/>SINGER<br/>SINGER<br/>SINGER<br/>SINGER<br/>SINGER<br/>SINGER<br/>SINGER<br/>SINGER<br/>SINGER<br/>SINGER<br/>SINGER<br/>SINGER<br/>SINGER<br/>SINGER<br/>SINGER<br/>SINGER<br/>SINGER<br/>SINGER<br/>SINGER<br/>SINGER<br/>SINGER<br/>SINGER<br/>SINGER<br/>SINGER<br/>SINGER<br/>SINGER<br/>SINGER<br/>SINGER<br/>SINGER<br/>SINGER<br/>SINGER<br/>SINGER<br/>SINGER<br/>SINGER<br/>SINGER<br/>SINGER<br/>SINGER<br/>SINGER<br/>SINGER<br/>SINGER<br/>SINGER<br/>SINGER<br/>SINGER</li></ol> | 3 MAIN CISTERN DETAIL                                                                                                                                                                                                                                                                                                                                  | NOT TO SCALE                                                                                             | 4                | NEAR DPWH BUIL                                                                                                                                                                                                                                                                                                                                                                                                                                                                                                                                                                                                                                                                                                                                                                                                                                                                                                                                                                                                                                                                                                                                                                                                                                                                                                                                                                                                                                                                                                                                                                                                                                                                                                                                                                                                                                                                                                                                                                                                                                                                                                                                                                                                                                                                                                                                                                                                                                                                                                                                                                                                                                                                                                                                                                                                                                                                                                                                                                                                                                                                                                                                                        | DING 3 WATER SUPPLY DE                                                  | TAIL 10                                                                                                                                                                                                                                                                                                                                                                                                                                                                                                                                                                                                                                                                                                                                                                                                                                                                                                                                                                                                                                                                                                                                                                                                                                                                                                                                                                                                                                                                                                                                                                                                                                                                                                                                                                                                                                                                                                                                                                                                                                                                                                                                                                                                                                                                                                                                                                                                                                                            | OT TO SCALE   |
| <ul> <li>11. BLC PROMINER PETTING INSIDE AN EXPERIENCED WERE SPECIFIC VARIATION (1997).</li> <li>11. INSTREE CLORETERING AND A REPAIRS DEVELOPE CONSTRUCTION OF A REPAIR OF A REPAIR OF A REPAIRS OF A REPAIR OF A REP</li></ul>                                                                                                                                                                                                                                                                             |                                                                                                                                                                                                                                                                                                                                                        | TO SPED CALALAY<br>BUILDING, DPWH2<br>BUDG AND OUTBIDE<br>COMMON CR 2<br>CONCRETE PIO<br>(2000xx XXX0mt) |                  |                                                                                                                                                                                                                                                                                                                                                                                                                                                                                                                                                                                                                                                                                                                                                                                                                                                                                                                                                                                                                                                                                                                                                                                                                                                                                                                                                                                                                                                                                                                                                                                                                                                                                                                                                                                                                                                                                                                                                                                                                                                                                                                                                                                                                                                                                                                                                                                                                                                                                                                                                                                                                                                                                                                                                                                                                                                                                                                                                                                                                                                                                                                                                                       | TO DPAH 4 BLOG, OVERHE<br>TANK (2 UNITS OF 2000 G<br>CT (PR)<br>CT (PR) |                                                                                                                                                                                                                                                                                                                                                                                                                                                                                                                                                                                                                                                                                                                                                                                                                                                                                                                                                                                                                                                                                                                                                                                                                                                                                                                                                                                                                                                                                                                                                                                                                                                                                                                                                                                                                                                                                                                                                                                                                                                                                                                                                                                                                                                                                                                                                                                                                                                                    |               |
| 1 GENERAL NOTES SCALE INTS                                                                                                                                                                                                                                                                                                                                                                                                                                                                                                                                                                                                                                                                                                                                                                                                                                                                                                                                                                                                                                                                                                                                                                                                                                                                                                                                                                                                                                                                                                                                                                                                                                                                                                                                                                                                                                                                                                                                                                                                                                                                                                                                                                                                                                                                                                                                                                                   | 40                                                                                                                                                                                                                                                                                                                                                     | FROM MAIN                                                                                                |                  |                                                                                                                                                                                                                                                                                                                                                                                                                                                                                                                                                                                                                                                                                                                                                                                                                                                                                                                                                                                                                                                                                                                                                                                                                                                                                                                                                                                                                                                                                                                                                                                                                                                                                                                                                                                                                                                                                                                                                                                                                                                                                                                                                                                                                                                                                                                                                                                                                                                                                                                                                                                                                                                                                                                                                                                                                                                                                                                                                                                                                                                                                                                                                                       | FROMMAN                                                                 | 25/1999                                                                                                                                                                                                                                                                                                                                                                                                                                                                                                                                                                                                                                                                                                                                                                                                                                                                                                                                                                                                                                                                                                                                                                                                                                                                                                                                                                                                                                                                                                                                                                                                                                                                                                                                                                                                                                                                                                                                                                                                                                                                                                                                                                                                                                                                                                                                                                                                                                                            |               |
| CO - GROAND CLEARD)     CO - GROAND CLEARD)     Sound CLEARD)     Sound CLEARD)     CO - GROAND C                                                                                                                                                                                                                                                                                    |                                                                                                                                                                                                                                                                                                                                                        | CRITERM                                                                                                  |                  |                                                                                                                                                                                                                                                                                                                                                                                                                                                                                                                                                                                                                                                                                                                                                                                                                                                                                                                                                                                                                                                                                                                                                                                                                                                                                                                                                                                                                                                                                                                                                                                                                                                                                                                                                                                                                                                                                                                                                                                                                                                                                                                                                                                                                                                                                                                                                                                                                                                                                                                                                                                                                                                                                                                                                                                                                                                                                                                                                                                                                                                                                                                                                                       |                                                                         |                                                                                                                                                                                                                                                                                                                                                                                                                                                                                                                                                                                                                                                                                                                                                                                                                                                                                                                                                                                                                                                                                                                                                                                                                                                                                                                                                                                                                                                                                                                                                                                                                                                                                                                                                                                                                                                                                                                                                                                                                                                                                                                                                                                                                                                                                                                                                                                                                                                                    |               |
| 2 LEGEND AND SYMBOLS                                                                                                                                                                                                                                                                                                                                                                                                                                                                                                                                                                                                                                                                                                                                                                                                                                                                                                                                                                                                                                                                                                                                                                                                                                                                                                                                                                                                                                                                                                                                                                                                                                                                                                                                                                                                                                                                                                                                                                                                                                                                                                                                                                                                                                                                                                                                                                                         | 5 NEAR SPED CALALAY BUILDING                                                                                                                                                                                                                                                                                                                           |                                                                                                          | 6                | NEAR DPWH 4 BU                                                                                                                                                                                                                                                                                                                                                                                                                                                                                                                                                                                                                                                                                                                                                                                                                                                                                                                                                                                                                                                                                                                                                                                                                                                                                                                                                                                                                                                                                                                                                                                                                                                                                                                                                                                                                                                                                                                                                                                                                                                                                                                                                                                                                                                                                                                                                                                                                                                                                                                                                                                                                                                                                                                                                                                                                                                                                                                                                                                                                                                                                                                                                        |                                                                         | NC.                                                                                                                                                                                                                                                                                                                                                                                                                                                                                                                                                                                                                                                                                                                                                                                                                                                                                                                                                                                                                                                                                                                                                                                                                                                                                                                                                                                                                                                                                                                                                                                                                                                                                                                                                                                                                                                                                                                                                                                                                                                                                                                                                                                                                                                                                                                                                                                                                                                                | OT TO SCALE   |
| PROJECT TITLE :                                                                                                                                                                                                                                                                                                                                                                                                                                                                                                                                                                                                                                                                                                                                                                                                                                                                                                                                                                                                                                                                                                                                                                                                                                                                                                                                                                                                                                                                                                                                                                                                                                                                                                                                                                                                                                                                                                                                                                                                                                                                                                                                                                                                                                                                                                                                                                                              | TATE: However 11, 2021                                                                                                                                                                                                                                                                                                                                 | Mana Mana Mana Mana Mana Mana Mana Mana                                                                  | RECORDENDING APP |                                                                                                                                                                                                                                                                                                                                                                                                                                                                                                                                                                                                                                                                                                                                                                                                                                                                                                                                                                                                                                                                                                                                                                                                                                                                                                                                                                                                                                                                                                                                                                                                                                                                                                                                                                                                                                                                                                                                                                                                                                                                                                                                                                                                                                                                                                                                                                                                                                                                                                                                                                                                                                                                                                                                                                                                                                                                                                                                                                                                                                                                                                                                                                       | APPROVED BY                                                             | SHEET CONTENT                                                                                                                                                                                                                                                                                                                                                                                                                                                                                                                                                                                                                                                                                                                                                                                                                                                                                                                                                                                                                                                                                                                                                                                                                                                                                                                                                                                                                                                                                                                                                                                                                                                                                                                                                                                                                                                                                                                                                                                                                                                                                                                                                                                                                                                                                                                                                                                                                                                      | SHEETING      |
| Basedille og Frigenes<br>Legendreg Orener<br>DEPARTMENT DE ENGENEERING<br>System AND REHABILITZ<br>Borner versteren og Statement insender<br>Rooms At SAN AND<br>School in BARANK                                                                                                                                                                                                                                                                                                                                                                                                                                                                                                                                                                                                                                                                                                                                                                                                                                                                                                                                                                                                                                                                                                                                                                                                                                                                                                                                                                                                                                                                                                                                                                                                                                                                                                                                                                                                                                                                                                                                                                                                                                                                                                                                                                                                                            | ATION OF COMFORT BONK TO BE A                                                                                                                                                                                                                                                                                                                          | ENGR. FREDISANDA DL DE GUZMAN                                                                            | ATTY MARY OF     | Harris & BERRY                                                                                                                                                                                                                                                                                                                                                                                                                                                                                                                                                                                                                                                                                                                                                                                                                                                                                                                                                                                                                                                                                                                                                                                                                                                                                                                                                                                                                                                                                                                                                                                                                                                                                                                                                                                                                                                                                                                                                                                                                                                                                                                                                                                                                                                                                                                                                                                                                                                                                                                                                                                                                                                                                                                                                                                                                                                                                                                                                                                                                                                                                                                                                        | HON. MA. JOSEFINA G. BEL                                                | INTERNATION<br>INTERNATIONICALINA<br>INTERNATIONICALINA<br>INTERNATIONICALINA<br>INTERNATIONICALINA<br>INTERNATIONICALINA<br>INTERNATIONICALINA<br>INTERNATIONICALINA<br>INTERNATIONICALINA<br>INTERNATIONICALINA<br>INTERNATIONICALINA<br>INTERNATIONICALINA<br>INTERNATIONICALINA<br>INTERNATIONICALINA<br>INTERNATIONICALINA<br>INTERNATIONICALINA<br>INTERNATIONICALINA<br>INTERNATIONICALINA<br>INTERNATIONICALINA<br>INTERNATIONICALINA<br>INTERNATIONICALINA<br>INTERNATIONICALINA<br>INTERNATIONICALINA<br>INTERNATIONICALINA<br>INTERNATIONICALINA<br>INTERNATIONICALINA<br>INTERNATIONICALINA<br>INTERNATIONICALINA<br>INTERNATIONICALINA<br>INTERNATIONICALINA<br>INTERNATIONICALINA<br>INTERNATIONICALINA<br>INTERNATIONICALINA<br>INTERNATIONICALINA<br>INTERNATIONICALINA<br>INTERNATIONICALINA<br>INTERNATIONICALINA<br>INTERNATIONICALINA<br>INTERNATIONICALINA<br>INTERNATIONICALINA<br>INTERNATIONICALINA<br>INTERNATIONICALINA<br>INTERNATIONICALINA<br>INTERNATIONICALINA<br>INTERNATIONICALINA<br>INTERNATIONICALINA<br>INTERNATIONICALINA<br>INTERNATIONICALINA<br>INTERNATIONICALINA<br>INTERNATIONICALINA<br>INTERNATIONICALINA<br>INTERNATIONICALINA<br>INTERNATIONICALINA<br>INTERNATIONICALINA<br>INTERNATIONICALINA<br>INTERNATIONICALINA<br>INTERNATIONICALINA<br>INTERNATIONICALINA<br>INTERNATIONICALINA<br>INTERNATIONICALINA<br>INTERNATIONICALINA<br>INTERNATIONICALINA<br>INTERNATIONICALINA<br>INTERNATIONICALINA<br>INTERNATIONICALINA<br>INTERNATIONICALINA<br>INTERNATIONICALINA<br>INTERNATIONICALINA<br>INTERNATIONICALINA<br>INTERNATIONICALINA<br>INTERNATIONICALINA<br>INTERNATIONICALINA<br>INTERNATIONICALINA<br>INTERNATIONICALINA<br>INTERNATIONICALINA<br>INTERNATIONICALINA<br>INTERNATIONICALINA<br>INTERNATIONICALINA<br>INTERNATIONICALINA<br>INTERNATIONICALINA<br>INTERNATIONICALINA<br>INTERNATIONICALINA<br>INTERNATIONICALINA<br>INTERNATIONICALINA<br>INTERNATIONICALINA<br>INTERNATIONICALINA<br>INTERNATIONICALINA<br>INTERNATIONICALINA<br>INTERNATIONICALINA<br>INTERNATIONICALINA<br>INTERNATIONICALINA<br>INTERNATIONICALINA<br>INTERNATIONICALINA<br>INTERNATIONICALINA<br>INTERNATIONICALINA<br>INTERNATIONICALINA<br>INTERNATIONICALINA<br>INTERNATIONICALINA<br>INTERNATIONICALINA<br>INTERNATIONICALINA<br>INTERNATIONICALINA<br>INTERNATIONICALINA<br>INTERNATIONICALINA<br>INTERNATIONICALINA<br>INTERNATIONICALINA<br>INTERNATIONICALINA<br>INTERNATIONICALINA<br>INTERNATIONICALINA<br>I | PL-01<br>2754 |