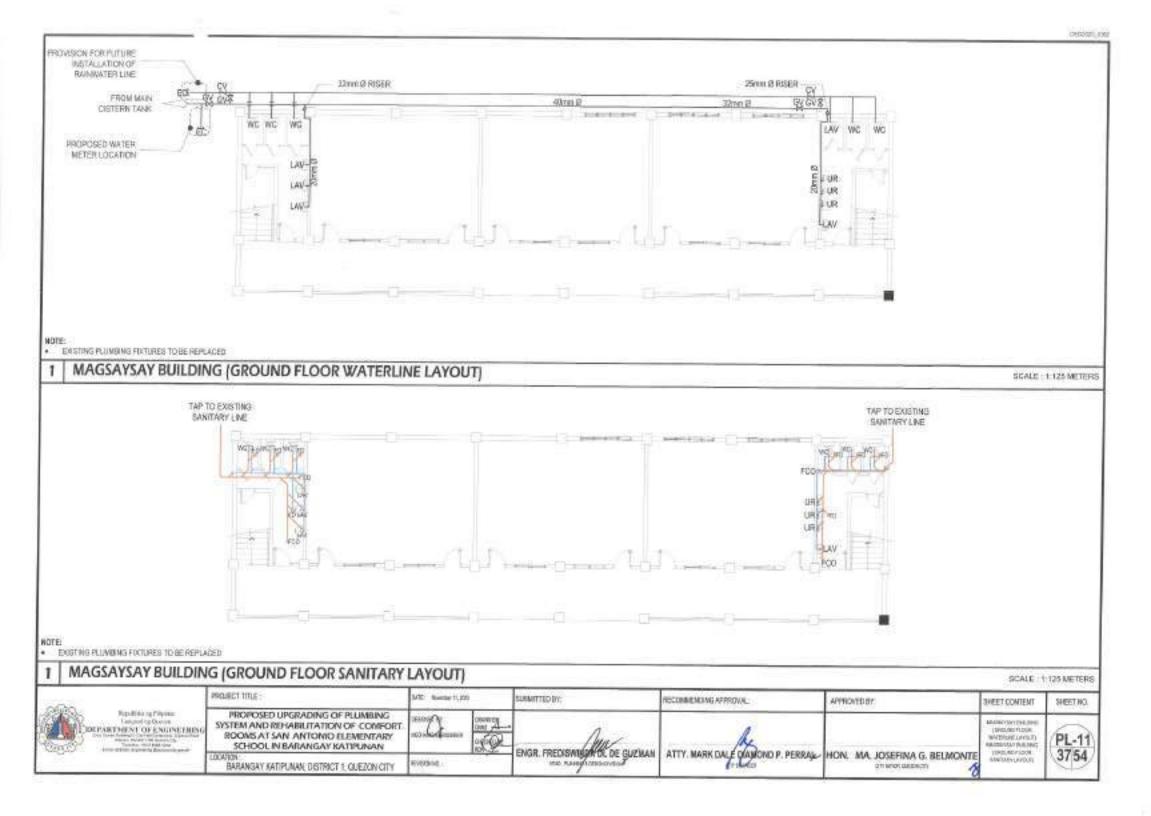

| Ø            | \$                            |                       |         |            |
|                 |                                         |               |              |                               |                       |         |            |
|                 | ee≇ geo<br>⊚ ⊰                          | <u>\$</u>     | \$           | 4                             | CHO MARCAN BOOM       | ,<br>   |            |
| 52              | TO BUILDING FLUM                        | BING FIXTURES |              | TO BUILDING PLUMBING FIXTURES |                       |         |            |
|                 | FROM DIFWH BUILDING 4<br>CISTERN SUPPLY |               |              |                               | FROM DRIVH BUILDING 4 |         |            |











Information tests

























101212033, 1082





# Notes on the Bill of Quantities

## Objectives

The objectives of the Bill of Quantities are:

- a. to provide sufficient information on the quantities of Works to be performed to enable Bids to be prepared efficiently and accurately; and
- b. when a Contract has been entered into, to provide a priced Bill of Quantities for use in the periodic valuation of Works executed.

In order to attain these objectives, Works should be itemized in the Bill of Quantities in sufficient detail to distinguish between the different classes of Works, or between Works of the same nature carried out in different locations or in other circumstances which may give rise to different considerations of cost. Consistent with these requiremen