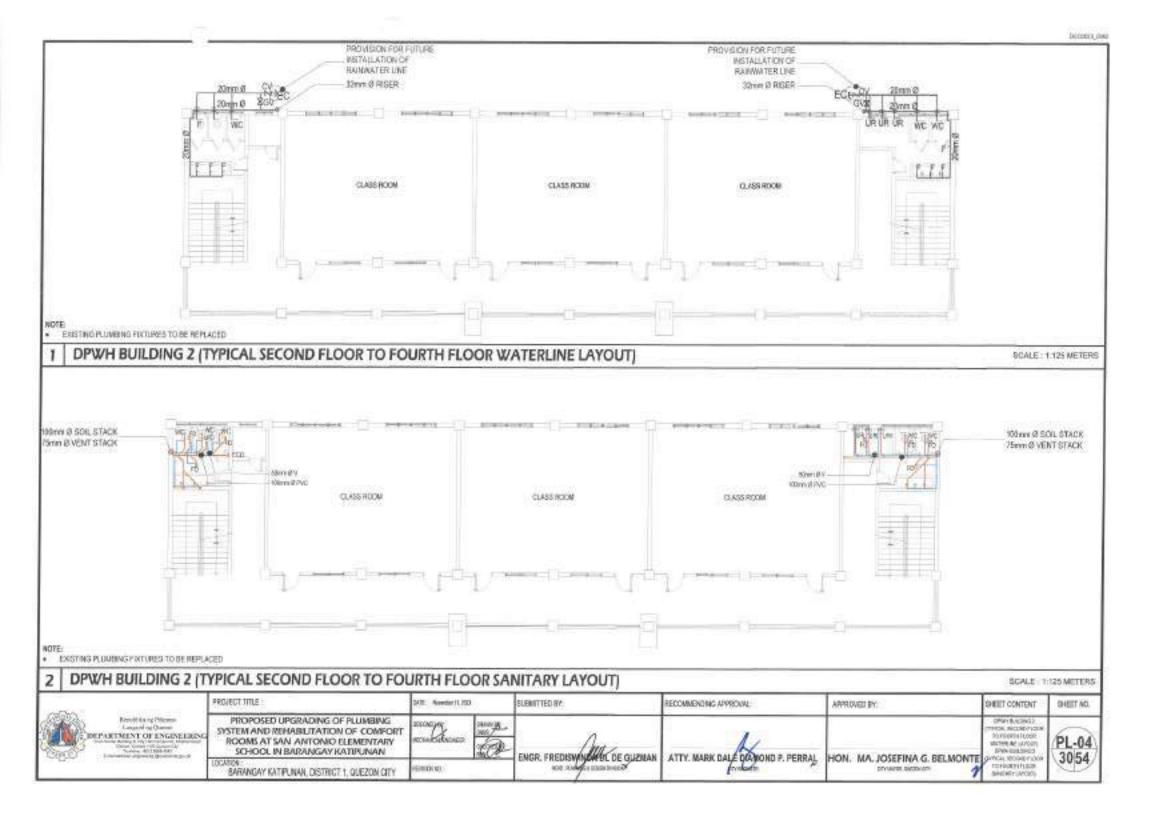

| AYOUT          | AL SHEET COMPLEX | of to SC |













| WH BUILDING 4 ( | UPPER DECK WATERLINE LAYOU              | JT]           | SUBMITTED BY | PECOMIENONS APPROVAL          | NPROVED BY            | SCALE 1 | 125 METERS |
|-----------------|-----------------------------------------|---------------|--------------|-------------------------------|-----------------------|---------|------------|
|                 |                                         |               |              |                               |                       |         |            |
|                 | 2                                       | >             | Ø            | \$                            |                       |         |            |
|                 |                                         |               |              |