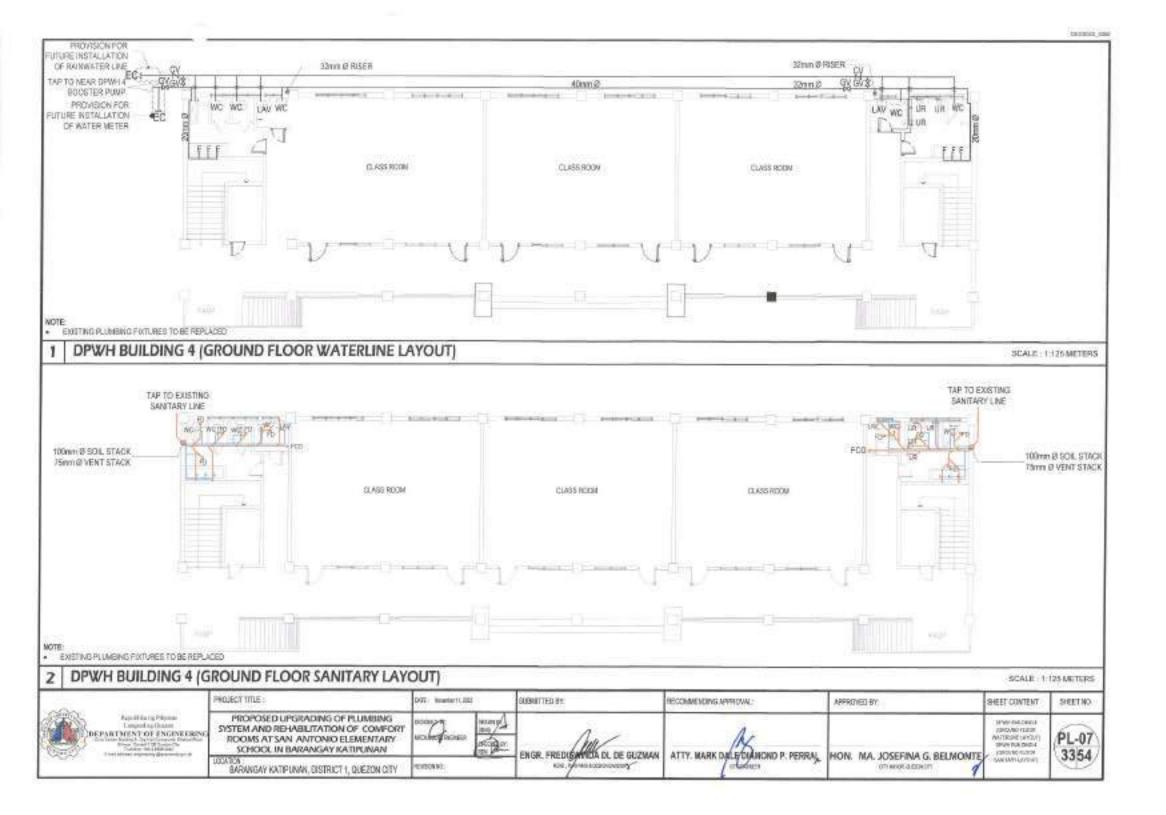

| AYOUT          | AL SHEET COMPLEX | of to SC |













| WH BUILDING 4 ( | UPPER DECK WATERLINE LAYOU              | JT]           | SUBMITTED BY | PECOMIENONS APPROVAL          | NPROVED BY            | SCALE 1 | 125 METERS |
|-----------------|-----------------------------------------|---------------|--------------|-------------------------------|-----------------------|---------|------------|
|                 |                                         |               |              |                               |                       |         |            |
|                 | 2                                       | >             | Ø            | \$                            |                       |         |            |
|                 |                                         |               |              |