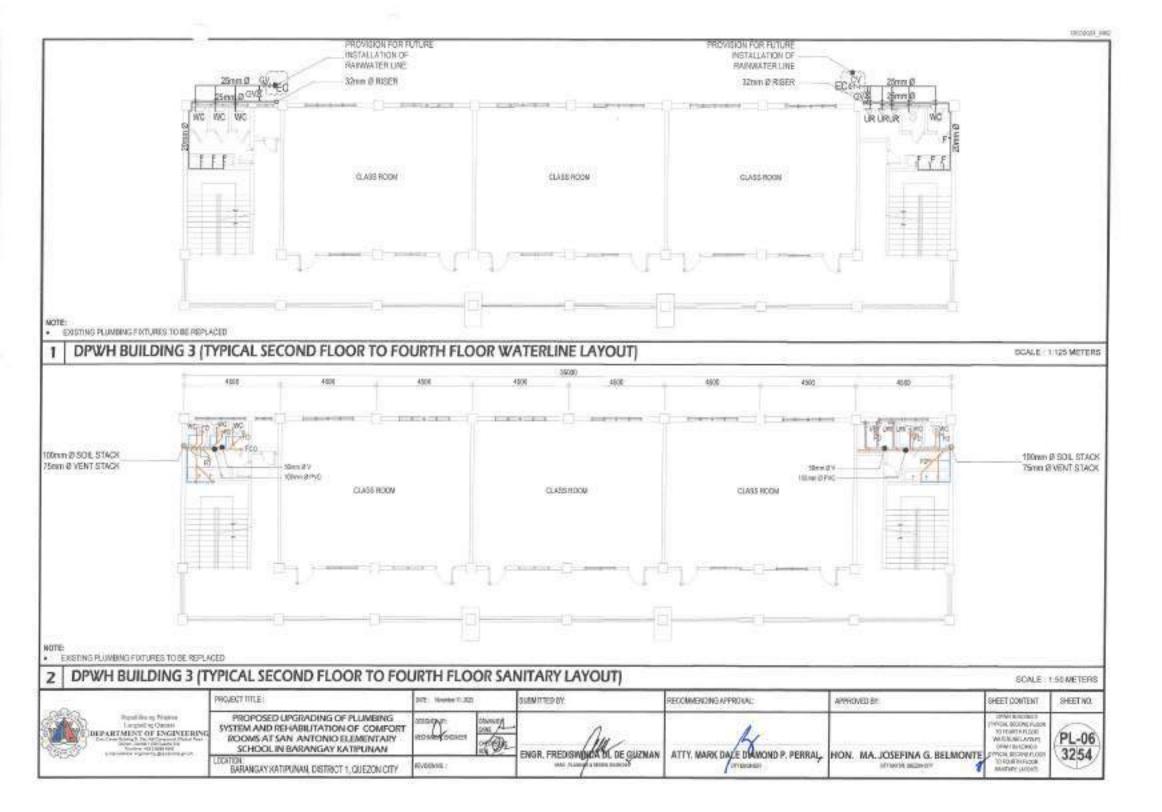

| AYOUT          | AL SHEET COMPLEX | of to SC |













| WH BUILDING 4 ( | UPPER DECK WATERLINE LAYOU              | JT]           | SUBMITTED BY | PECOMIENONS APPROVAL          | NPROVED BY            | SCALE 1 | 125 METERS |
|-----------------|-----------------------------------------|---------------|--------------|-------------------------------|-----------------------|---------|------------|
|                 |                                         |               |              |                               |                       |         |            |
|                 | 2                                       | >             | Ø            | \$                            |                       |         |            |
|                 |                                         |               |              |