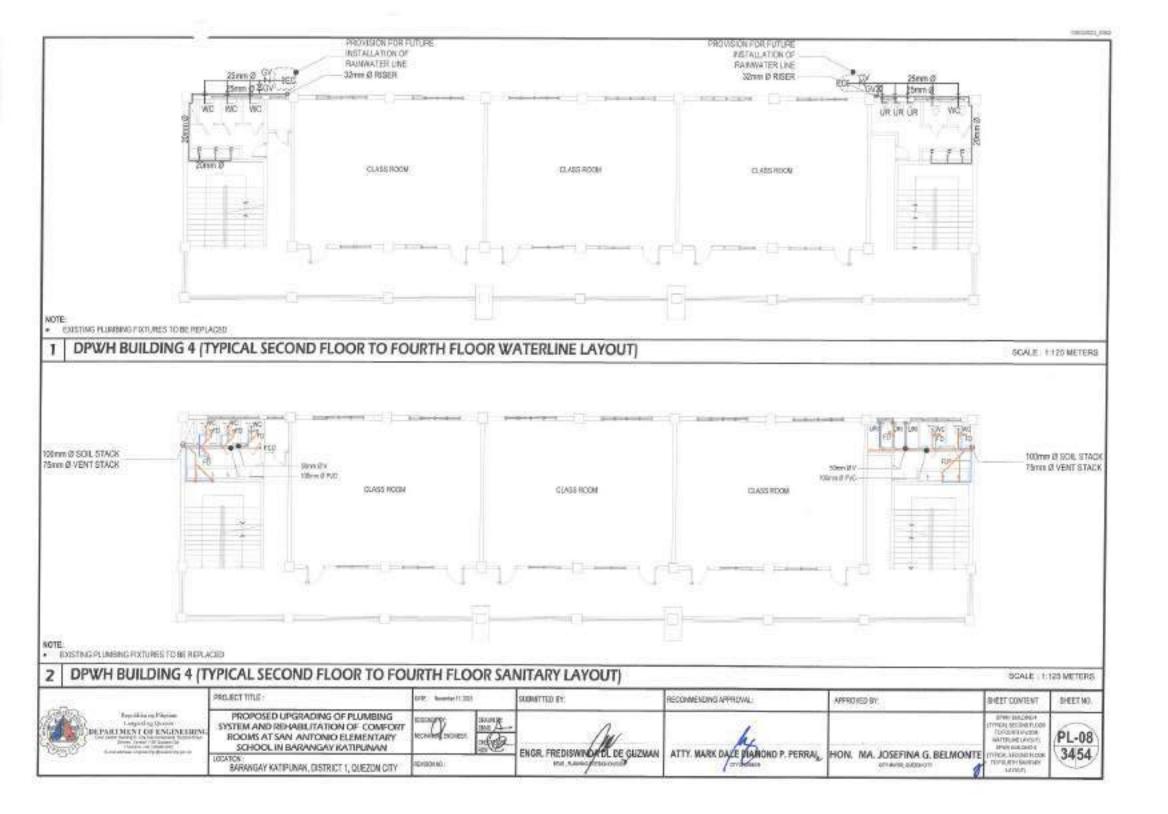

| AYOUT          | AL SHEET COMPLEX | of to SC |













| WH BUILDING 4 ( | UPPER DECK WATERLINE LAYOU              | JT]           | SUBMITTED BY | PECOMIENONS APPROVAL          | NPROVED BY            | SCALE 1 | 125 METERS |
|-----------------|-----------------------------------------|---------------|--------------|-------------------------------|-----------------------|---------|------------|
|                 |                                         |               |              |                               |                       |         |            |
|                 | 2                                       | >             | Ø            | \$                            |                       |         |            |
|                 |                                         |               |              |