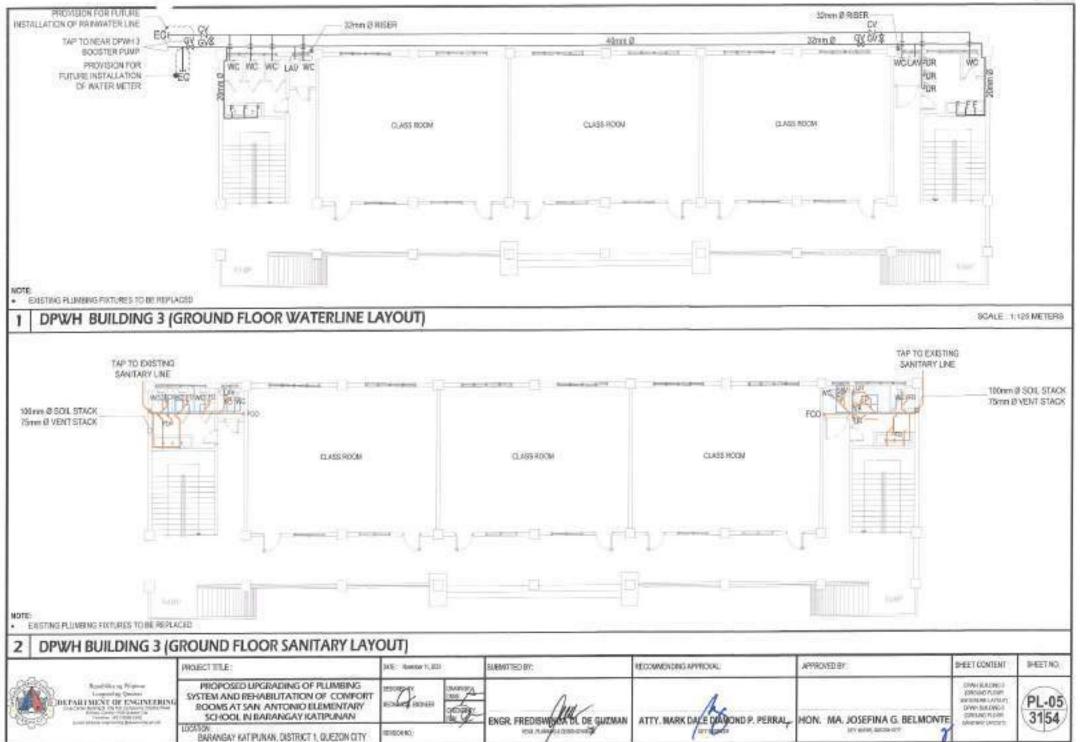

| AYOUT          | AL SHEET COMPLEX | of to SC |













| WH BUILDING 4 ( | UPPER DECK WATERLINE LAYOU              | JT]           | SUBMITTED BY | PECOMIENONS APPROVAL          | NPROVED BY            | SCALE 1 | 125 METERS |
|-----------------|-----------------------------------------|---------------|--------------|-------------------------------|-----------------------|---------|------------|
|                 |                                         |               |              |                               |                       |         |            |
|                 | 2                                       | >             | Ø            | \$                            |                       |         |            |
|                 |                                         |               |              |