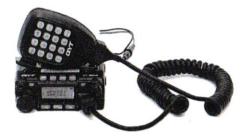

#### Mobile Base Radio with Antenna

## Mobile Base Radio Specifications:

- > 1 unit mobile radio
- > 1 unit microphone
- > 1 unit car power cable
- > 1 unit fuse
- > 1 unit mounting bracket
- > 1 unit dual band 150 W High Gain UHF (M) Type Mobile Car Radio Antenna
- > 1 unit RB-400
- > 1 unit RG58-[]= Extension Cable
- Functions: Frequency range: 136-174 MHz (RX and TX), 400-480 MHz (RX and TX); Output Power: VHF 25 Watt, UHF 20 Watt; 200 Channels; 5 Tone/2 Tone/ DTMF/ CTCSS/DCS; Dual Band, Dual Standby; Remote Stun, Remote Activate, Remote Kill; PTT-ID Code; FM Radio, Alarm Function; Dimensions (LxWxH) 12.5 cm x 9.5 cm x 4 cm