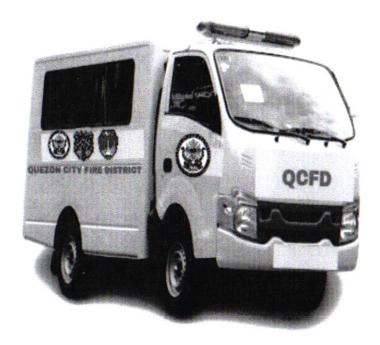

#### PROCUREMENT OF FIRE RESCUE CLOSE VAN

## **Technical Specifications:**

Direct Injection Common Rail Blue Power Diesel Engine; Displacement 2499cc; Emission Rating Euro 4; Max Power 77 HP; Max Torque 177Nm/; Fuel Tank Capacity 50L; Gross Weight 2950kg; Width 1695mm; Wheel Base 2400mm; Turning Radius 4.5m.; Seating Capacity: Front Seats-3, Rear Seats 16; Kerb Weight 1295; Length 4600 mm; Height 1955 mm, Ground Clearance 200mm; No. of Doors 3; Payload Capacity 1655 kg; Power Steering (Gear Type – Rack and Pinion); Front Brake Type – Ventilated Discs; Front Suspension – Double Wishbone; Shock Absorbers Type – Coil Spring; Rear Brake Type – Drums; Rear Suspension – Leaf Spring; Transmission Type – Manual; Gear Box – 5 speed; Tire Size – 195/55 R14; Tire Type – Radial

#### Accessories:

Low Profile Light Bar with Public Address; Blinker Bar Strobe light with Siren & Microphone (Red & Blue); Mobile Based Radio with Gutter Mount Mobile Base Antenna; Tools and Spare Tire; Decals and Markings; Towing System

# Fire Rescue Close Van Logo and Lettering Size

Lettering: All CAPS; FONT SIZE - 432 (6")

Color: FERRARI RED

Location: Flat Bed Side (Both Sides) - Below the Agency

Logos

QUEZON CITY FIRE DISTRICT

FONT SIZE: 432 (6")