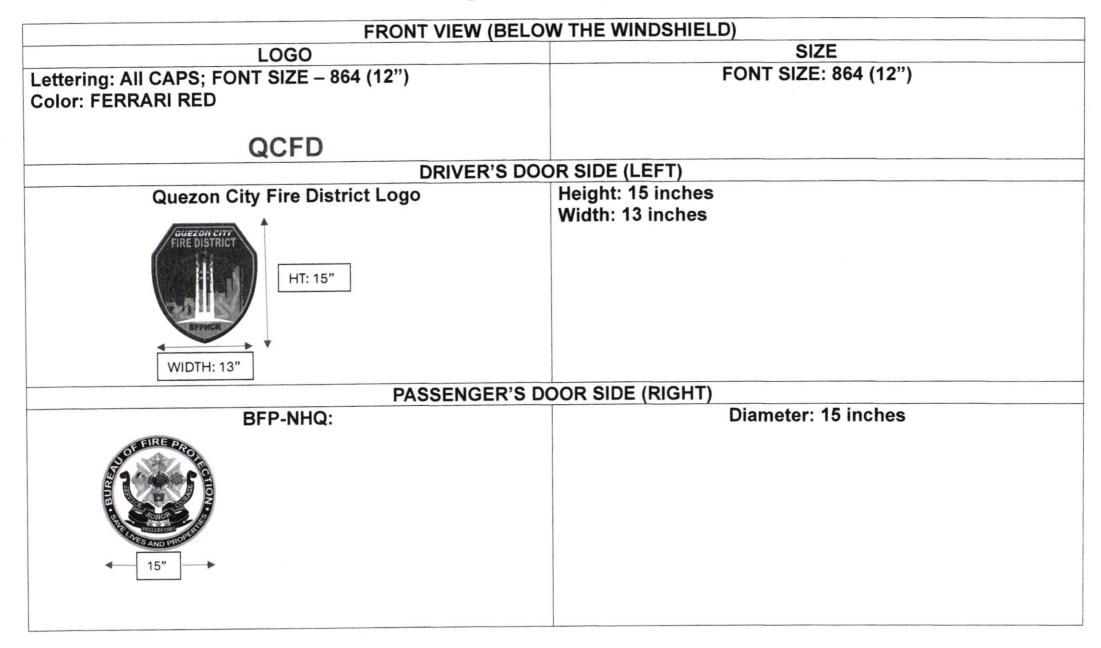

2.5 cm x 9.5 cm x 4 cm

### Antenna Specifications:

- Connector: UHF/SL16-J/M Type
- > Dual Band 144/430 MHz
- > Frequency: UHF/VHF
- > Gain: 3.0/5.5 dBi
- Max Power: 150 Watts
- V.S.W.R: less than 1.5
- Impedance: 50 ohm
- > Antenna Length: 97.5 cm
- > Polarization: Vertical
- > Radiation: Omni
- Connector Size: 16mm diameter
- Color: Silver

| Mount Bracket:  No holes/ drilling required Tilt angle adjustable/ mount bracket only Connector socket: S0239 |
|---------------------------------------------------------------------------------------------------------------|
| Inclusions:  Spare Tire, Basic Automotive Tools and Tow Hitch Receiver                                        |

Prepared by:

FCINSP SIMONO DUKA JR Chief, Logistics Branch

# Fire Rescue Close Van Logo and Lettering Size





Lettering: All CAPS; FONT SIZE - 432 (6")

Color: FERRARI RED

Location: Flat Bed Side (Both Sides) - Below the Agency

Logos

QUEZON CITY FIRE DISTRICT

FONT SIZE: 432 (6")

Prepared by:

FCINSP SIMON DOUKA JR

Chief, Logistics Branch