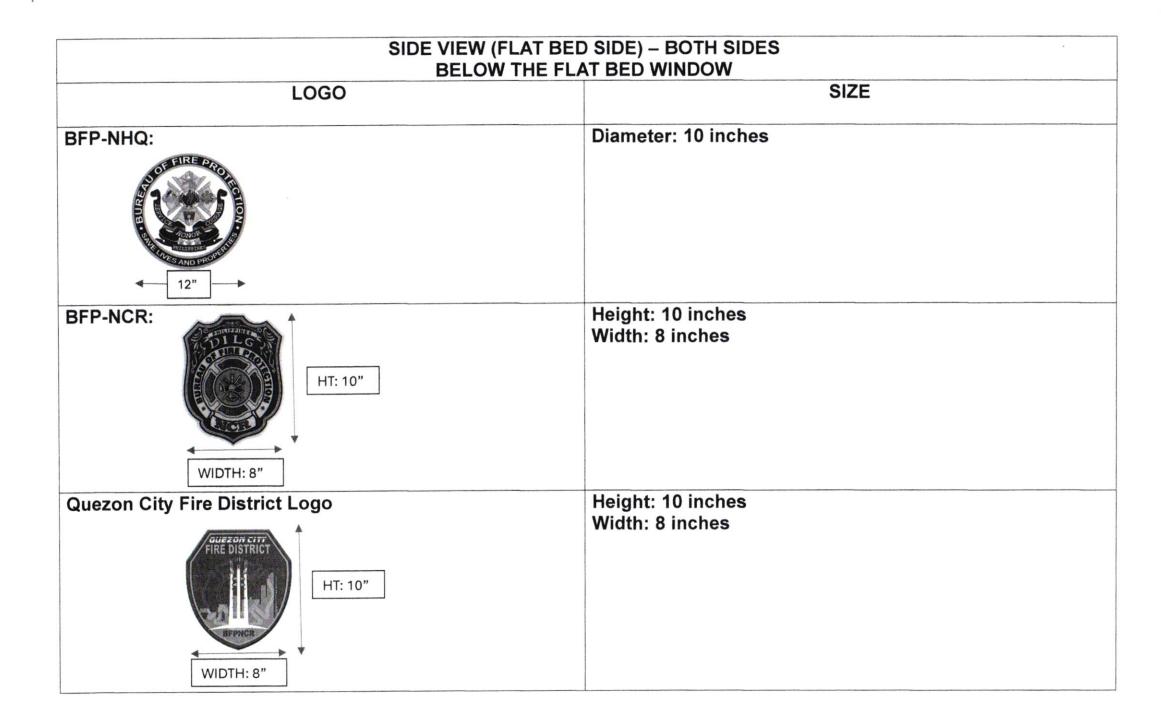

# Fire Rescue Close Van Logo and Lettering Size

Lettering: All CAPS; FONT SIZE - 432 (6")

Color: FERRARI RED

Location: Flat Bed Side (Both Sides) - Below the Agency

Logos

QUEZON CITY FIRE DISTRICT

FONT SIZE: 432 (6")