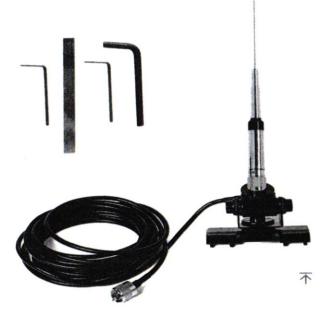

#### Mobile Base Radio with Antenna

### Antenna Specifications:

- Connector: UHF/SL16-J/M Type
- > Dual Band 144/430 MHz
- > Frequency: UHF/VHF
- > Gain: 3.0/5.5 dBi
- Max Power: 150 Watts
- V.S.W.R: less than 1.5
- Impedance: 50 ohm
- > Antenna Length: 97.5 cm
- > Polarization: Vertical
- > Radiation: Omni
- Connector Size: 16mm diameter
- Color: Silver

| Mount Bracket:  No holes/ drilling required Tilt angle adjustable/ mount bracket only Connector socket: S0239 |
|---------------------------------------------------------------------------------------------------------------|
| Inclusions:  Spare Tire, Basic Automotive Tools and Tow Hitch Receiver                                        |