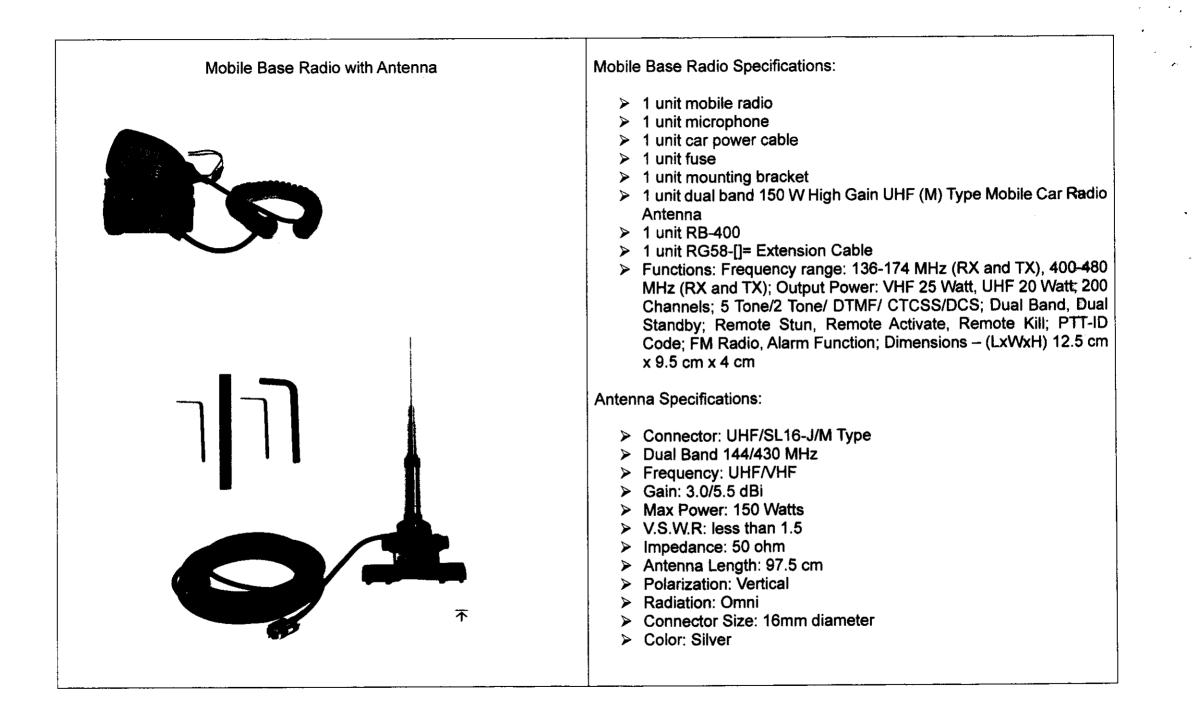

#### Accessories:

Low Profile Light Bar with Public Address; Blinker Bar Strobe light with Siren & Microphone (Red & Blue); Mobile Based Radio with Gutter Mount Mobile Base Antenna; Tools and Spare Tire; Decals and Markings; Towing System

## ADDITIONAL SPECIFICATIONS FOR ACCESSORIES

| ACCESSORIES                                  | SPECIFICATIONS                                                                                                                                                                                                                                                                                                                                                                                            |
|----------------------------------------------|-----------------------------------------------------------------------------------------------------------------------------------------------------------------------------------------------------------------------------------------------------------------------------------------------------------------------------------------------------------------------------------------------------------|
| Emergency Vehicle Low Profile Light Bar      | <ul> <li>88 LED Strobe Light with Power Switch</li> <li>Mounting Bracket and Screws</li> <li>With updated switch</li> <li>With 16 different modes</li> <li>Dimension: 119 cm x 22 cm x 14 cm</li> <li>Voltage: 12V / 24 V</li> <li>Color: Red, White and Blue</li> </ul>                                                                                                                                  |
| Public Address System with Siren and Speaker | <ul> <li>1 unit siren box (200 watts amplifier)</li> <li>1 unit microphone</li> <li>1 set metal bracket mounting and wiring accessories</li> <li>1 unit speaker</li> <li>9 tone hands-free operation with override from the horn ring</li> <li>Pre-wired push to talk microphone</li> <li>Can control 2 LED lights with accessory switches</li> <li>Suitable for all types of special vehicles</li> </ul> |

| <ul> <li>Mount Bracket:</li> <li>No holes/ drilling required</li> <li>Tilt angle adjustable/ mount bracket only</li> <li>Connector socket: S0239</li> </ul> |
|-------------------------------------------------------------------------------------------------------------------------------------------------------------|
| Inclusions:<br>Spare Tire, Basic Automotive Tools and Tow Hitch Receiver                                                                                    |