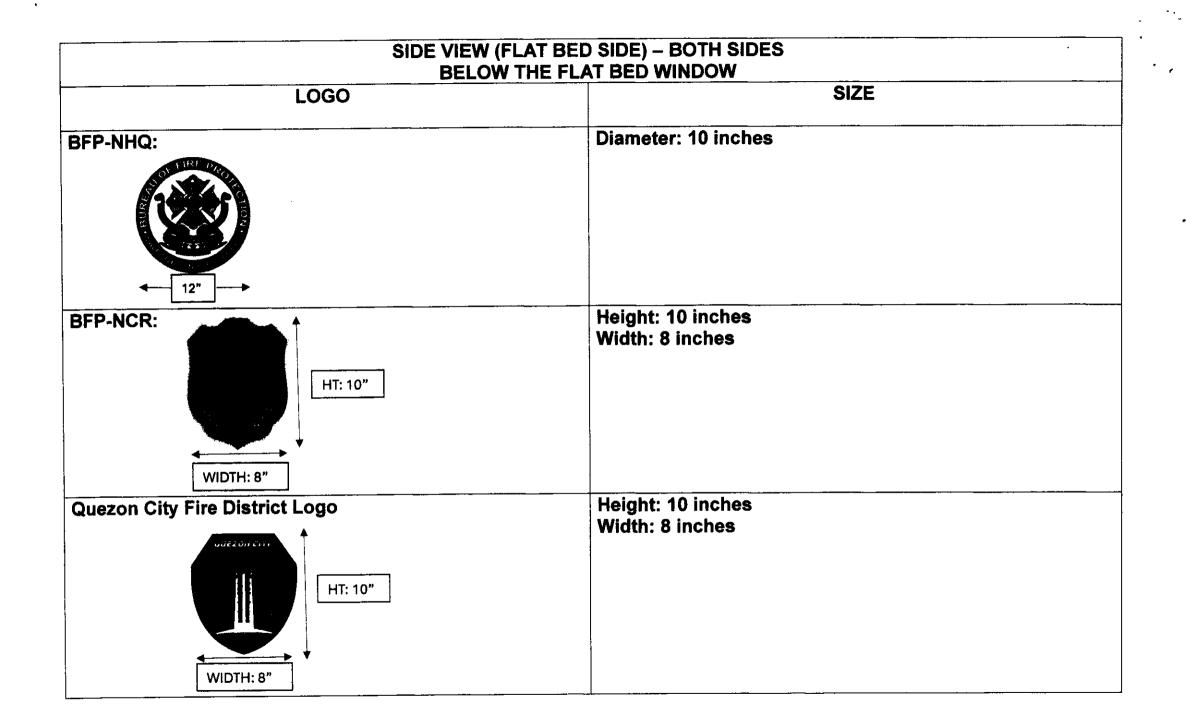

# Fire Rescue Close Van Logo and Lettering Size

| Lettering: All CAPS; FONT SIZE – 432 (6")<br>Color: FERRARI RED<br>Location: Flat Bed Side (Both Sides) – Below the Agency<br>Logos | FONT SIZE: 432 (6") |
|-------------------------------------------------------------------------------------------------------------------------------------|---------------------|
| QUEZON CITY FIRE DISTRICT                                                                                                           |                     |