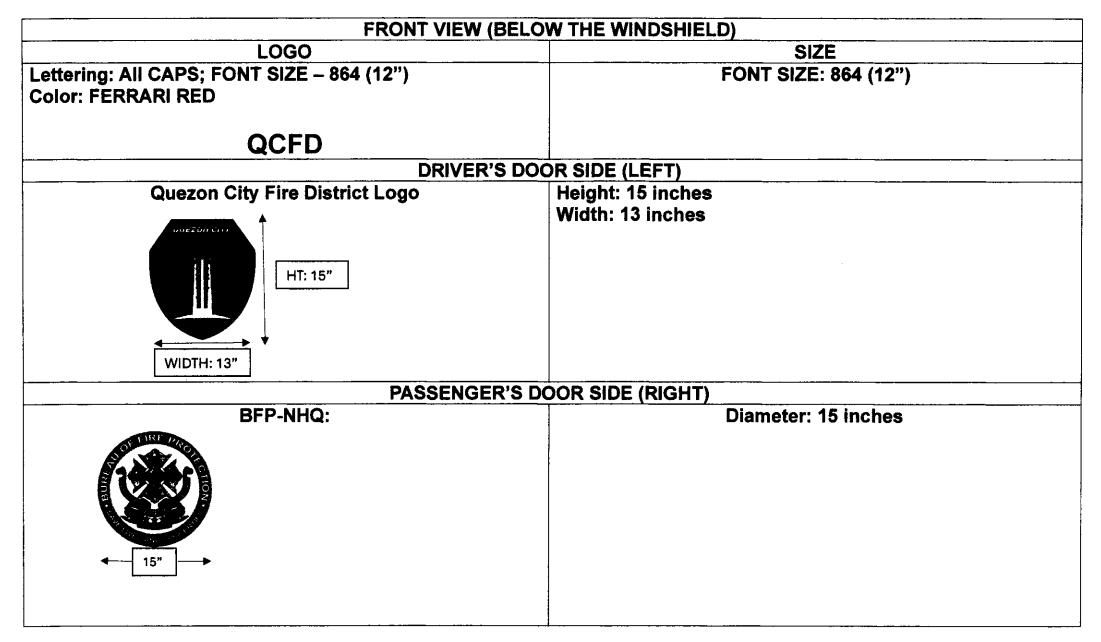

# Fire Rescue Close Van Logo and Lettering Size

| Lettering: All CAPS; FONT SIZE – 432 (6")<br>Color: FERRARI RED<br>Location: Flat Bed Side (Both Sides) – Below the Agency<br>Logos | FONT SIZE: 432 (6") |
|-------------------------------------------------------------------------------------------------------------------------------------|---------------------|
| QUEZON CITY FIRE DISTRICT                                                                                                           |                     |