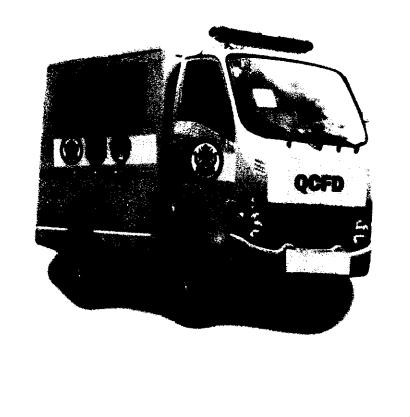

## PROCUREMENT OF FIRE RESCUE CLOSE VAN

### **Technical Specifications:**

Direct Injection Common Rail Blue Power Diesel Engine; Displacement 2499cc; Emission Rating Euro 4; Max Power 77 HP; Max Torque 177Nm/; Fuel Tank Capacity 50L; Gross Weight 2950kg; Width 1695mm; Wheel Base 2400mm; Turning Radius 4.5m.; Seating Capacity: Front Seats-3, Rear Seats 16; Kerb Weight 1295; Length 4600 mm; Height 1955 mm, Ground Clearance 200mm; No. of Doors 3; Payload Capacity 1655 kg; Power Steering (Gear Type – Rack and Pinion); Front Brake Type – Ventilated Discs; Front Suspension – Double Wishbone; Shock Absorbers Type – Coil Spring; Rear Brake Type – Drums; Rear Suspension – Leaf Spring; Transmission Type – Manual; Gear Box – 5 speed; Tire Size – 195/55 R14; Tire Type – Radial

#### Accessories:

Low Profile Light Bar with Public Address; Blinker Bar Strobe light with Siren & Microphone (Red & Blue); Mobile Based Radio with Gutter Mount Mobile Base Antenna; Tools and Spare Tire; Decals and Markings; Towing System